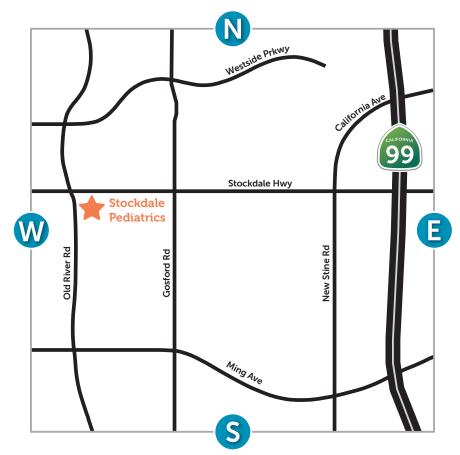

## Valley Children's Medical Group

300 Old River Road, Suite 125 • Bakersfield, Ca 93311 (661) 663-4700

Stockdale Pediatrics is located on the