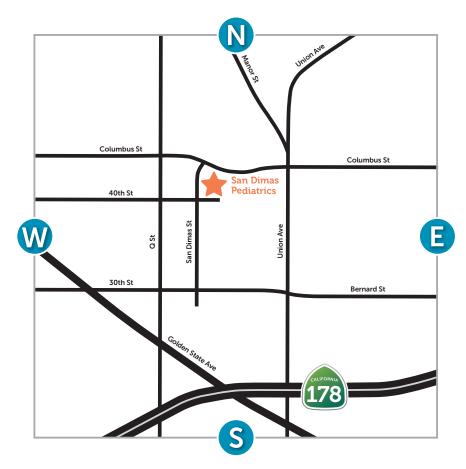

## Valley Children's Medical Group

500 40th Street • Bakersfield, CA 93301 (661) 327-3784

San Dimas Pediatrics is located on the north side of 40th Street, just east of San Dimas Street.

### From points north:

Take CA-99 S to Bakersfield
Take Golden State Ave exit
Take exit toward Central District
Merge onto Golden State Ave
South Frontage
At traffic circle, take 4th exit
onto 30th St
Turn left onto Q St
Turn left onto 40th St

#### From points south:

Take CA-99 N to Bakersfield
Take CA-58 W/CA-178 E/Rosedale
Hwy/24th St exit
Merge onto CA-178 E/Rosedale Hwy
Take slight right onto 23rd St
Continue onto 23rd St Frontage Rd
Turn left onto Q St
Turn left onto 40th St